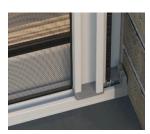

### **Captured Mesh**

Specialty equipment welds the mesh to the zipper. The tracks capture the zippers, and the mesh is retained at all times. No blowouts, frayed mesh or animals on the loose.

#### Latching Slide Bar

A full-length pull-bar provides simple, "one-touch" latch and release functionalities without the need for magnets, pulleys or cables.