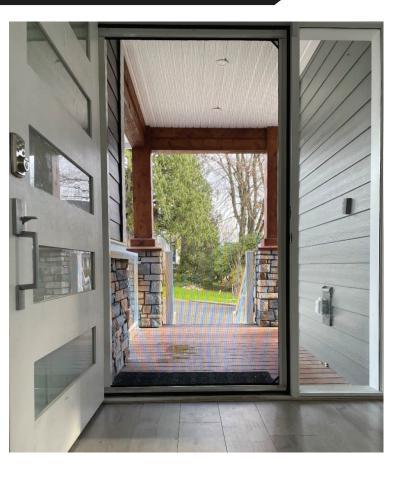

wizardscreens.com

The BetterView Screen offers many of the key features that our other screen solutions have, all in one package! The BetterView utilizes superior quality aluminum and UV-resistant fiberglass mesh, both of which will endure the test of time. It is designed and built for many door and window applications.

# Discrete Design

The sleek, 2" housing profile fits harmoniously in almost any architectural setting.